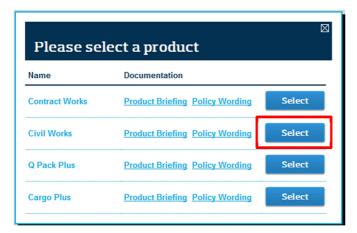

Links for the Product Briefings & Policy Wordings are available from the Product Selection screen for all products on Broker Xchange. Select the Product:

3 Enter the details in the Risk header screen and click 'Next':