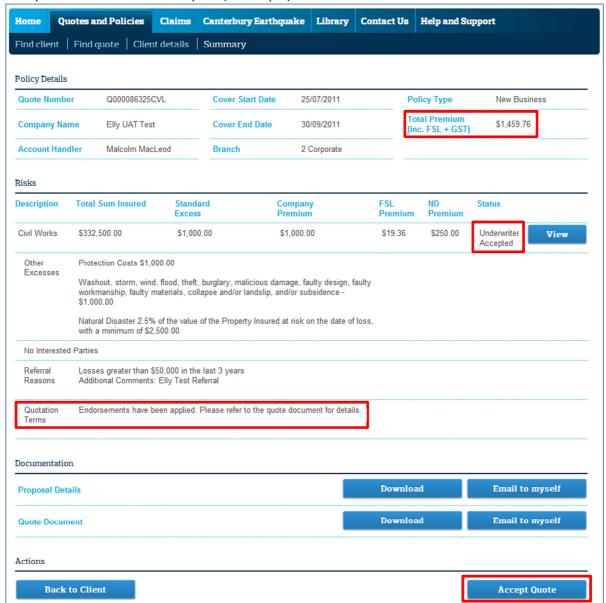

This text will only appear in the email if Endorsements have been applied

An accepted referral will provide a link on the email, enabling the Broker to log back into Broker Xchange. Once the quotation has been selected, the Quotation Summary screen will be re-displayed, showing the premium and any updated terms as applied by the Underwriter.

The quotation can now be accepted (see step 6):

NB: The Broker will still have to issue a Closing to send to QBE in the normal way.