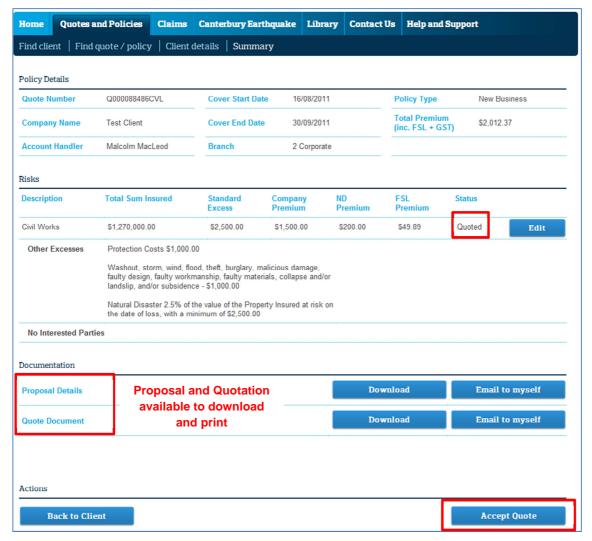

The Quote Summary screen will be displayed showing the quote status. A 'Quoted' status will display the premium, quote documentation & allow the Broker to accept the quote. A 'Referral Required' status will not display any premiums and will require the QBE Underwriter to review the quote (see steps 7-9).

Selecting 'Accept Quote' on a 'Quoted' or 'Underwriter Accepted' risk will generate an email to the Broker confirming the policy is now Live. The Policy Schedule will now be available to download / email: