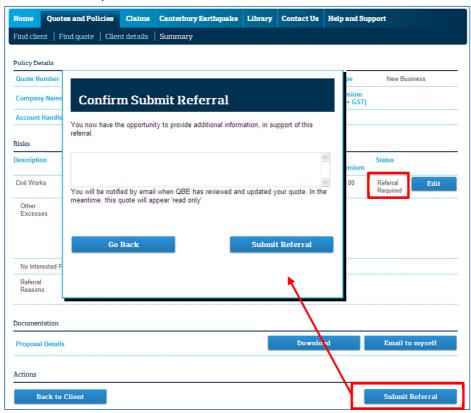

7

If a quotation results in a referral, the quotation can be submitted to a QBE Underwriter for review. Once the referral is submitted, an email will be generated to the Broker confirming the quotation has been successfully sent for review.