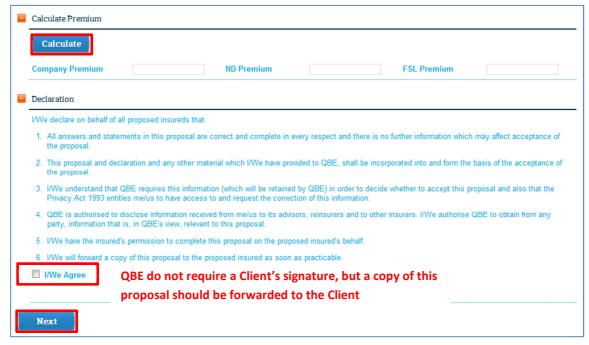

### Risk Detail Screen Continued...

Click 'Calculate' to review Premium details based on risk details provided. These will show as zero if a referral is required. Click 'Next' once all details have been completed.