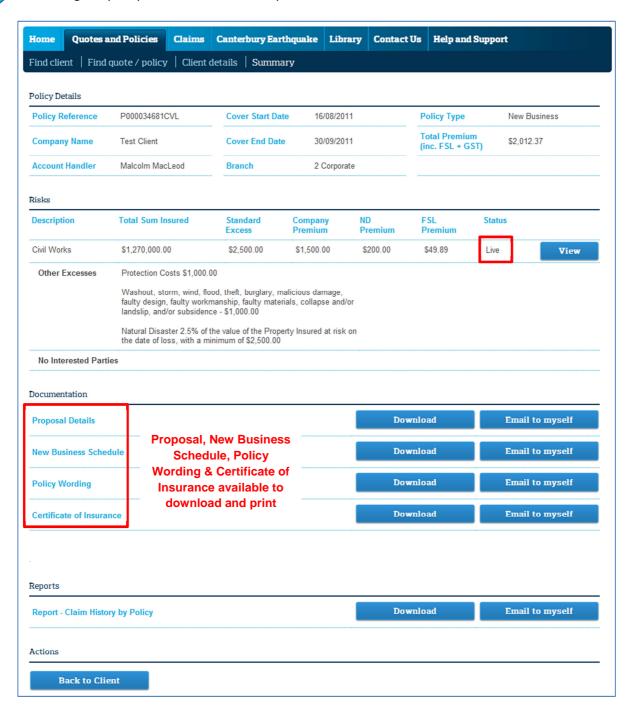

Selecting 'Accept Quote' on a 'Quoted' or 'Underwriter Accepted' risk will generate an email to the Broker confirming the policy is now Live. The Policy Schedule will now be available to download / email: