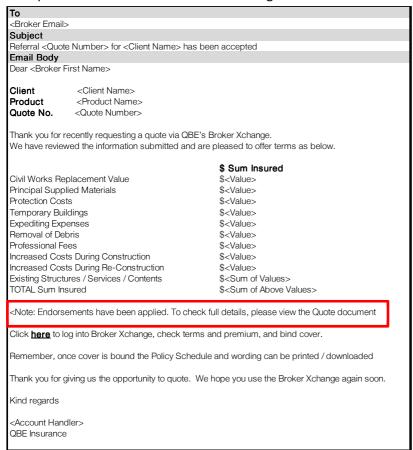

A QBE Underwriter will review the referred quotation in the QBE policy administration system and change any terms necessary in order to be able to accept the risk, such as; Excess and/or Endorsements. An email is then generated to the Broker confirming if the risk has been accepted or declined. The 'Acceptance' email will confirm the following:

This text will only appear in the email if Endorsements have been applied

An accepted referral will provide a link on the email, enabling the Broker to log back into Broker Xchange. Once the quotation has been selected, the Quotation Summary screen will be re-displayed, showing the premium and any updated terms as applied by the Underwriter.