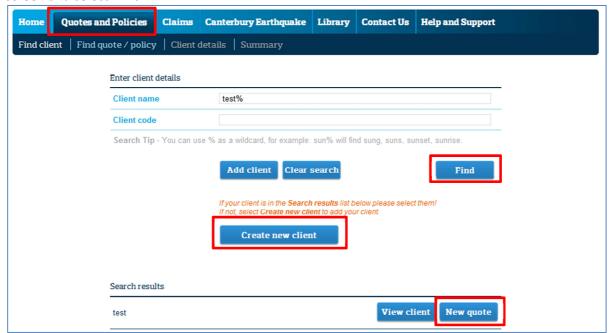

## **Broker Xchange Civil Works Quotation Workflow**

Select the Quotes and Policies tab at the top of the Home screen, enter the Client name in the Find Quote screen and select 'Find':

If the Client is not found in the Search Results, enter the Client name as you would like it to appear on quotes and policies and select 'Create new client', otherwise select 'New quote' next to the relevant client.