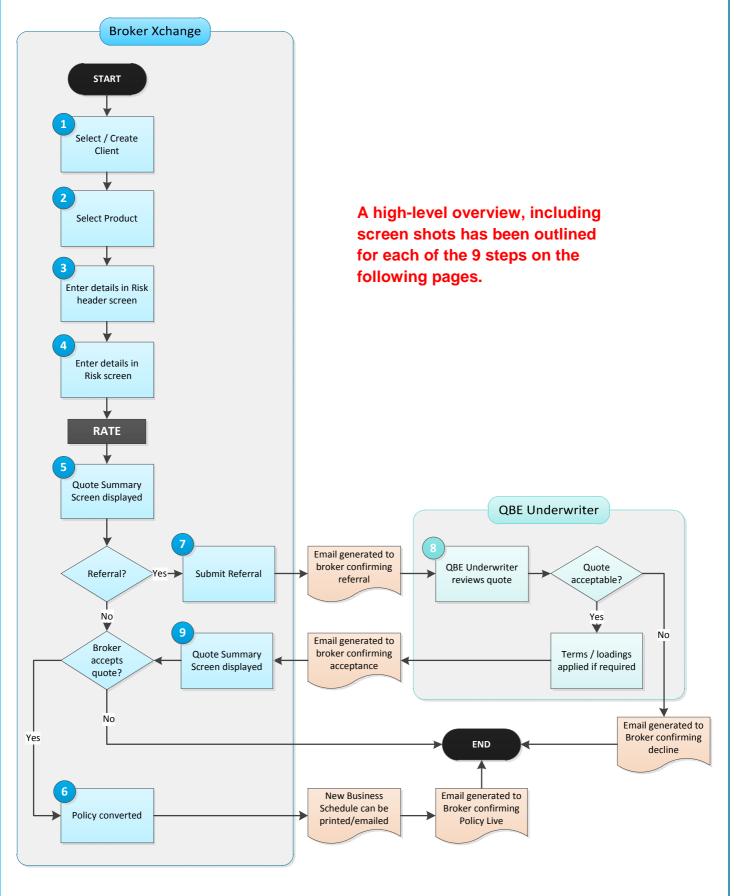

## **Broker Xchange Civil Works Quotation Workflow**

Select the Quotes and Policies tab at the top of the Home screen, enter the Client name in the Find Quote screen and select 'Find':

If the Client is not found in the Search Results, enter the Client name as you would like it to appear on quotes and policies and select 'Create new client', otherwise select 'New quote' next to the relevant client.